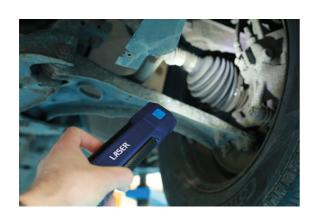

## **Pull-Out Rechargeable Work Lamp**

A multi-function work light that combines a 500 lumens COB work lamp together with a 100 lumens LED torch, powered by a rechargeable 1600mAh Polymer battery. The robust ABS plastic body features two knurled TRP strips for grip, together with a rotatable magnetic base and hanging hook. The LED torch is operated by the power button, while the COB work lamp automatically turns on when pulled up. It can also be rotated through 180° to ensure the light can be aimed exactly where it's needed, and is supplied with a USB Type-C charging cable.

## **Additional Information**

- Rechargeable work light featuring a pull-out & folding COB lamp, LED torch, hanging hook & rotatable magnetic base.
- Dimensions: 54 x 36 x 183mm (289mm when extended).
- Brightness: COB work lamp 500 lumens, LED torch 100 lumens.
- Working time: COB work lamp 4hrs (approx.), LED torch 10hrs (approx.) hours. Charging time: 4 6 hours. Powered by the built in 3.7V 1600mAh Polymer battery. Rechargeable from USB charging cable (included).
- Manufactured from ABS plastic, with thermoplastic rubber (TPR) grips. CE & RoHS compliant.