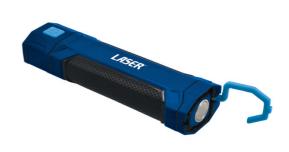

## **Pull-Out Rechargeable Work Lamp**

A multi-function work light that combines a 500 lumens COB work lamp together with a 100 lumens LED torch, powered by a rechargeable 1600mAh Polymer battery. The robust ABS plastic body features two knurled TRP strips for grip, together with a rotatable magnetic base and hanging hook. The LED torch is operated by the power button, while the COB work lamp automatically turns on when pulled up. It can also be rotated through 180° to ensure the light can be aimed exactly where it's needed, and is supplied with a USB Type-C charging cable.

## **Additional Information**

- Rechargeable work light featuring a pull-out & folding COB lamp, LED torch, hanging hook & rotatable magnetic base.
- Dimensions: 54 x 36 x 183mm (289mm when extended).
- Brightness: COB work lamp 500 lumens, LED torch 100 lumens.
- Working time: COB work lamp 4hrs (approx.), LED torch 10hrs (approx.) hours. Charging time: 4 6 hours. Powered by the built in 3.7V 1600mAh Polymer battery. Rechargeable from USB charging cable (included).
- Manufactured from ABS plastic, with thermoplastic rubber (TPR) grips. CE & RoHS compliant.