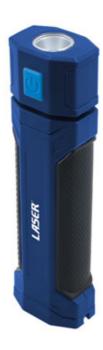

## **Pull-Out Rechargeable Work Lamp**

A multi-function work light that combines a 500 lumens COB work lamp together with a 100 lumens LED torch, powered by a rechargeable 1600mAh Polymer battery. The robust ABS plastic body features two knurled TRP strips for grip, together with a rotatable magnetic base and hanging hook. The LED torch is operated by the power button, while the COB work lamp automatically turns on when pulled up. It can also be rotated through 180° to ensure the light can be aimed exactly where it's needed, and is supplied with a USB Type-C charging cable.

## **Additional Information**

- Rechargeable work light featuring a pull-out & folding COB lamp, LED torch, hanging hook & rotatable magnetic base.
- Dimensions: 54 x 36 x 183mm (289mm when extended).
- Brightness: COB work lamp 500 lumens, LED torch 100 lumens.
- Working time: COB work lamp 4hrs (approx.), LED torch 10hrs (approx.) hours. Charging time: 4 6 hours. Powered by the built in 3.7V 1600mAh Polymer battery. Rechargeable from USB charging cable (included).
- Manufactured from ABS plastic, with thermoplastic rubber (TPR) grips. CE & RoHS compliant.