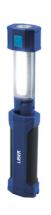

## **Pull-Out Rechargeable Work Lamp**

A multi-function work light that combines a 500 lumens COB work lamp together with a 100 lumens LED torch, powered by a rechargeable 1600mAh Polymer battery. The robust ABS plastic body features two knurled TRP strips for grip, together with a rotatable magnetic base and hanging hook. The LED torch is operated by the power button, while the COB work lamp automatically turns on when pulled up. It can also be rotated through 180° to ensure the light can be aimed exactly where it's needed, and is supplied with a USB Type-C charging cable.

## **Additional Information**

- Rechargeable work light featuring a pull-out & folding COB lamp, LED torch, hanging hook & rotatable magnetic base.
- Dimensions: 54 x 36 x 183mm (289mm when extended).
- Brightness: COB work lamp 500 lumens, LED torch 100 lumens.
- Working time: COB work lamp 4hrs (approx.), LED torch 10hrs (approx.) hours. Charging time: 4 6 hours. Powered by the built in 3.7V 1600mAh Polymer battery. Rechargeable from USB charging cable (included).
- Manufactured from ABS plastic, with thermoplastic rubber (TPR) grips. CE & RoHS compliant.